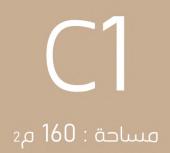

| 4,30×5,50 | غـــــــرفـــــة نوم رئيــســـية |
|-----------|----------------------------------|
| 4,30×3,70 | 2 غــــرفــة نوم ثــانـوية       |
| 3,80×7,60 | غــــــرفـــة المعيشة            |
| 1,50×2,40 | 2 دورة مــــيـــاه               |
| 4,30×3,30 | مــطـــــبخ                      |
| 4,00×4,30 | المجـــلـــــس                   |
| 2.00×1.40 | دورة المــــــاه                 |