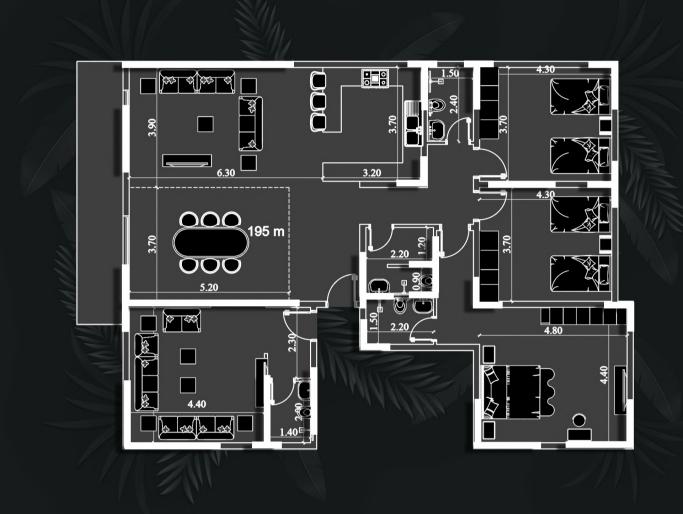

## B1

مساحة : 195 م2

| فـــــــرفـــة المعيشة 6,30×7,60<br>2 دورة مــــيــاه 1,50×2,40<br>3,20×3,70 3,20×3,70<br>لمجــــلـــــس 4,40×4,40<br>1,40×2,00 1,40×2,00 | 4,80×4,40 | غـــــــرفـــــة نوم رئيــســـية |
|-------------------------------------------------------------------------------------------------------------------------------------------|-----------|----------------------------------|
| 2 دورة مـــيــاه 2,40 ×2,40<br>مــطــــبخ 3,20×3,70<br>4,40×4,40 لمجـــلــــس 1,40×2,00                                                   | 4,30×3,70 | 2 غـــــرفــة نوم ثــانـوية      |
| عـــطــــــبخ 3,70×3,70<br>4,40×4,40<br>دورة المـــــياه 1,40×2,00                                                                        | 6,30×7,60 | غــــــرفـــة المعيشة            |
| لمجــــلـــــــــــــــــــــــــــــــ                                                                                                   | 1,50×2,40 | 2 دورة مــــيـــاه               |
| دورة المـــــياه 1,40×2,00                                                                                                                | 3,20×3,70 | مــطـــــبخ                      |
|                                                                                                                                           | 4,40×4,40 | المجــــلـــــس                  |
|                                                                                                                                           | 1,40×2,00 | دورة المـــــياه                 |
| عـــــرفــــه دــــادمـــه                                                                                                                | 2,20×1,20 | غــــرفـــــة خـــادمــــة       |