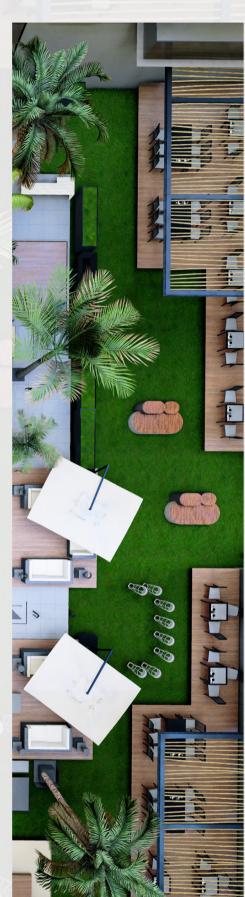

- 오 🛯 موقع مميز
- أسقف عالية
- 🖋 🛛 نوافذ واسعة
- 📰 🛛 تصمیم مودرین
- 🔟 🛛 مداخل فندقیه

نادي صحي رجالي نادي صحي نسائي

J.

╋╋

ð منزل ذکي

#### السعـــر : 690,000

🔶 🔹 موقع مميز بإطلاله على أكبر حديقة مركزية في جدة

0 : 0

أسعيار إستثنائيه

Ð

| ( مسبح  – نادي صحي – لاونج ) | ) ä | _j_      | ـات إضـ  |             |  |
|------------------------------|-----|----------|----------|-------------|--|
|                              | a_, | <u>i</u> | ں داخـــ | ـدائــــــۊ |  |