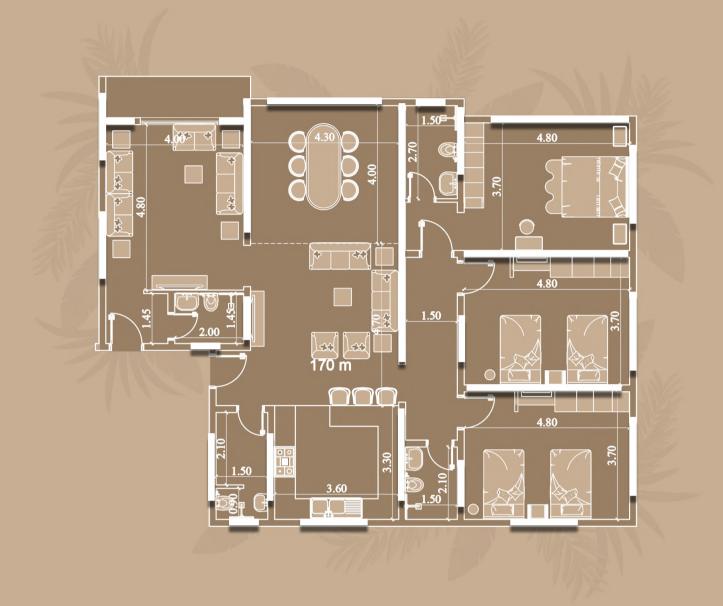

مساحة : 190 م2

| 4,30×5,50 | غــــــرفــــة نوم رئيــســية  |
|-----------|--------------------------------|
| 4,00×4,30 | 2 غـــــرفـــة نوم ثـــانــوية |
| 4,30×9,35 | غــــــرفـــة المعيشة          |
| 2,40×1,50 | 2 دورة مــــيـــاه             |
| 3,60×3,30 | مــطــــــبخ                   |
| 4,00×4,80 | المجـــلــــس                  |
| 2 00×1 45 | دورة المــــــاه               |