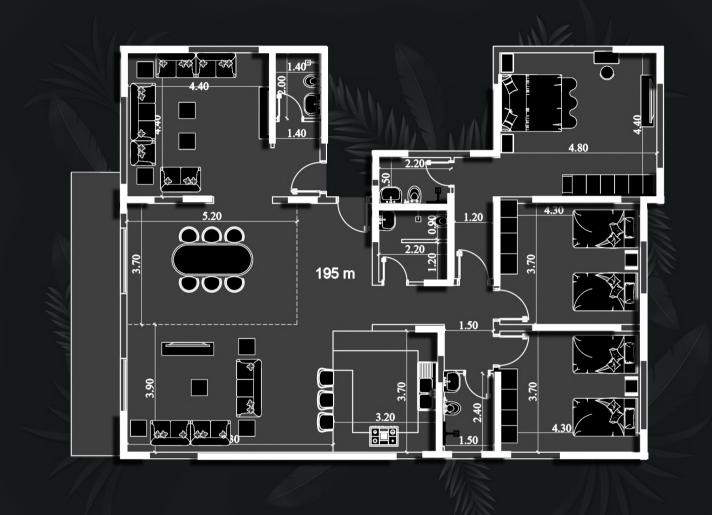

## B2 مساحة : 195 م2

| 4,80×4,40 | غـــــــرفـــــة نوم رئيــســـية |
|-----------|----------------------------------|
| 4,30×3,70 | 2 غـــــرفــة نوم ثــانـوية      |
| 6,30×7,60 | غـــــــرفــــة المعيشة          |
| 1,50×2,40 | 2 دورة مــــيـــاه               |
| 3,20×3,70 | مــطـــــبخ                      |
| 4,40×4,40 | المجــــلـــــس                  |
| 1,40×2,00 | دورة المـــــياه                 |
| 2,20×1,20 | غــــرفـــــة خـــادمـــة        |
|           |                                  |