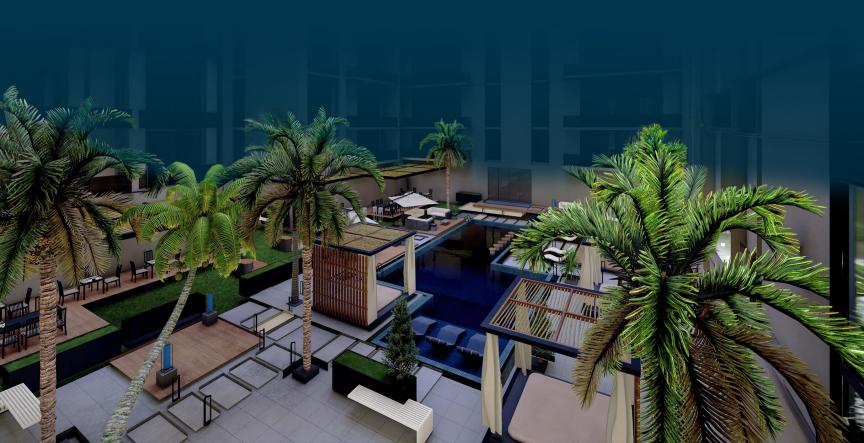

### روعـة المكـان وحسـن الجوار

روعــة المـكـان وحسـن الجــوار وجـمــال المــوقــع يـجـعـل من مشروع <mark>غـاردين فيــو</mark> هو المكان <mark>الأفضل</mark> والأجمل والأمثل للسكن حيث. حرصنا على اختيار الموقع والإطلالة على أجـمـل موقـع في مخـطط درب الحرمين حيــث يـقـام مشـروع غاردين فيو على القطع أرقام 117 و119 مـن مخـطط درب الحـرمـين النـمـوذجي بـواجهة شمـالــيـة وإطــلالة فـريـدة على الحـديقة المـركـزية.

#### السعـــر : 690,000

🔶 🔹 موقع مميز بإطلاله على أكبر حديقة مركزية في جدة

0 : 0

أسعيار إستثنائيه

Ð

| ( مسبح  – نادي صحي – لاونج ) | ) ä | _j_      | ـات إضـ  |             |  |
|------------------------------|-----|----------|----------|-------------|--|
|                              | a_, | <u>i</u> | ں داخـــ | ـدائــــــۊ |  |