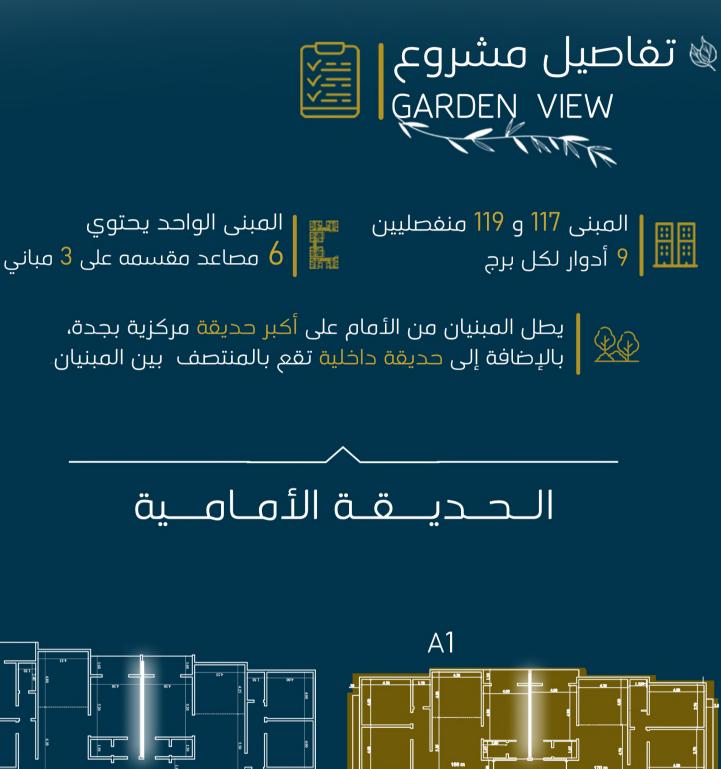

### روعـة المكـان وحسـن الجوار

روعــة المـكـان وحسـن الجــوار وجـمــال المــوقــع يـجـعـل من مشروع <mark>غـاردين فيــو</mark> هو المكان <mark>الأفضل</mark> والأجمل والأمثل للسكن حيث. حرصنا على اختيار الموقع والإطلالة على أجـمـل موقـع في مخـطط درب الحرمين حيــث يـقـام مشـروع غاردين فيو على القطع أرقام 117 و119 مـن مخـطط درب الحـرمـين النـمـوذجي بـواجهة شمـالــيـة وإطــلالة فـريـدة على الحـديقة المـركـزية.