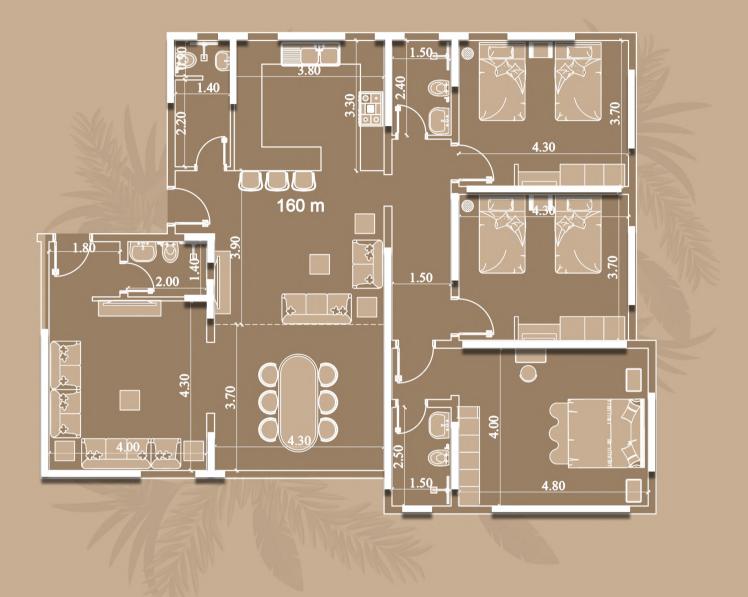

×2,00 | دورة المـــــياه                 |
| عـــــرفــــه دــــادمـــه                                                                                                                | 2,20×1,20 | غــــرفـــــة خـــادمــــة       |

#### السعــر : 750,000

## B2 مساحة : 195 م2





| 4,80×4,40 | غـــــــرفـــــة نوم رئيــســـية |
|-----------|----------------------------------|
| 4,30×3,70 | 2 غـــــرفــة نوم ثــانـوية      |
| 6,30×7,60 | غـــــــرفــــة المعيشة          |
| 1,50×2,40 | 2 دورة مــــيـــاه               |
| 3,20×3,70 | مــطـــــبخ                      |
| 4,40×4,40 | المجــــلـــــس                  |
| 1,40×2,00 | دورة المـــــياه                 |
| 2,20×1,20 | غــــرفـــــة خـــادمـــة        |
|           |                                  |

#### السعــر : 750,000





| 4,80×4,00 | غــــــرفـــــة نوم رئيـســية          |
|-----------|----------------------------------------|
| 4,30×3,70 | 2 غــــــرفـــة نوم ثـــانــوية        |
| 4,35×7,60 | غـــــــرفــــة المعيشة                |
| 1,50×2,50 | 2 دورة مــــيـــاه                     |
| 3,80×3,30 | م_طبخ                                  |
| 4,00×4,30 | المجــــلـــــس                        |
| 2,00×1,40 | دورة المـــــياه                       |
| 1.40×2.20 | غـــــــــــــــــــــــــــــــــــــ |





| 4,30×5,50 | غـــــــرفـــــة نوم رئيــســـية |
|-----------|----------------------------------|
| 4,30×3,70 | 2 غــــرفــة نوم ثــانـوية       |
| 3,80×7,60 | غــــــرفـــة المعيشة            |
| 1,50×2,40 | 2 دورة مــــيـــاه               |
| 4,30×3,30 | مــطـــــبخ                      |
| 4,