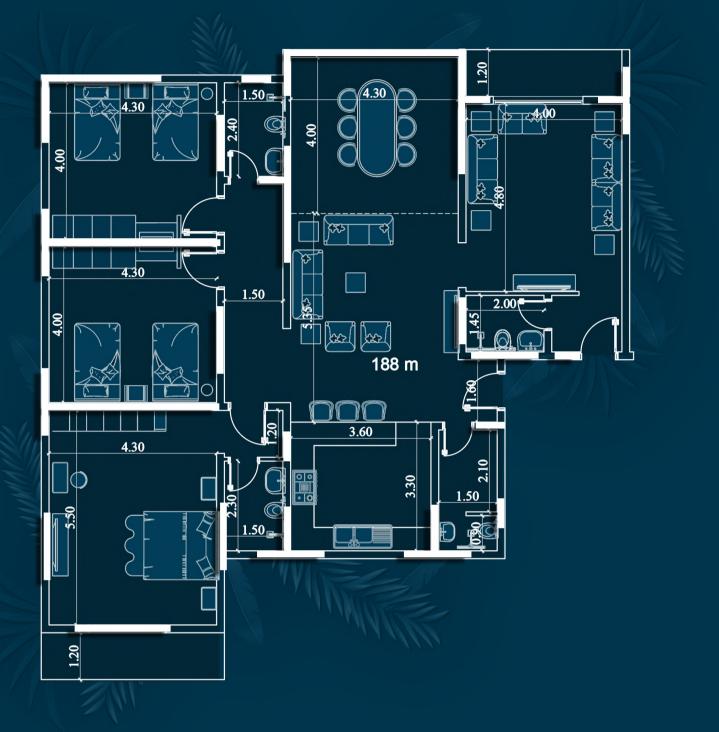

مساحة : 190 م2

| 4,30×5,50 | غــــــرفــــة نوم رئيــســية  |
|-----------|--------------------------------|
| 4,00×4,30 | 2 غـــــرفـــة نوم ثـــانــوية |
| 4,30×9,35 | غــــــرفـــة المعيشة          |
| 2,40×1,50 | 2 دورة مــــيـــاه             |
| 3,60×3,30 | مــطــــــبخ                   |
| 4,00×4,80 | المجـــلــــس                  |
| 2 00×1 45 | دورة المــــــاه               |