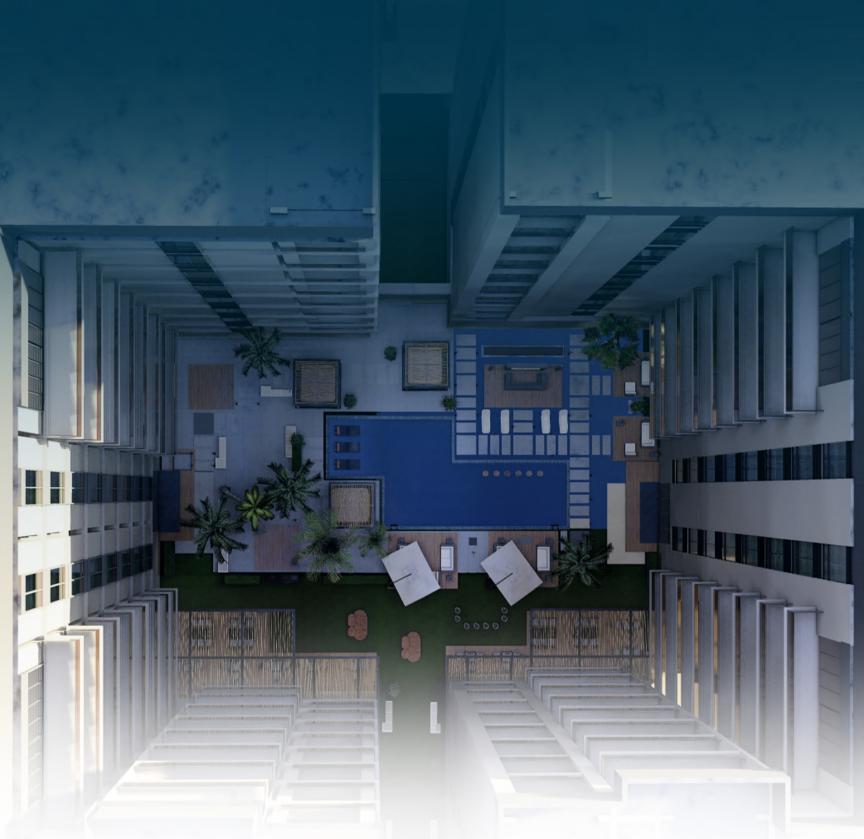

#### السعـــر : 690,000

🔶 🔹 موقع مميز بإطلاله على أكبر حديقة مركزية في جدة

0 : 0

أسعيار إستثنائيه

Ð

| ( مسبح  – نادي صحي – لاونج ) | ) ä | _j_      | ـات إضـ  |             |  |
|------------------------------|-----|----------|----------|-------------|--|
|                              | a_, | <u>i</u> | ں داخـــ | ـدائــــــۊ |  |