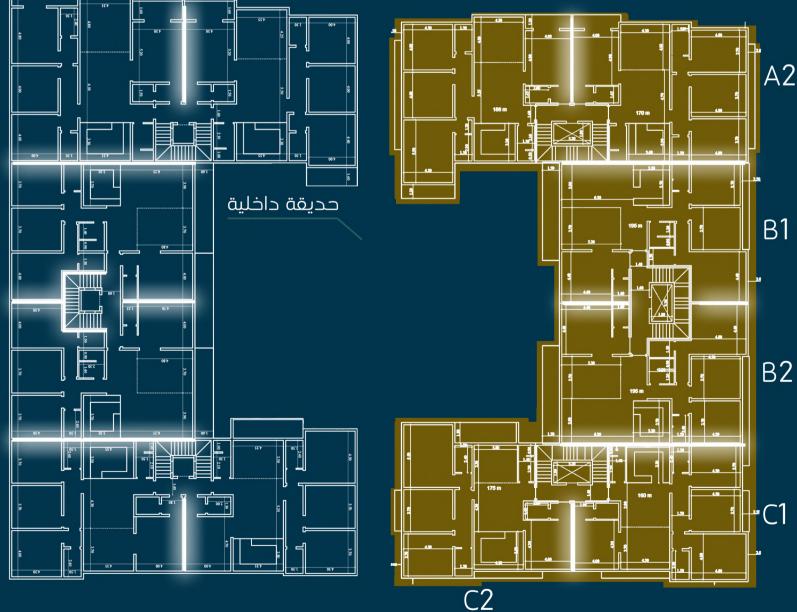

### روعـة المكـان وحسـن الجوار

روعــة المـكـان وحسـن الجــوار وجـمــال المــوقــع يـجـعـل من مشروع <mark>غـاردين فيــو</mark> هو المكان <mark>الأفضل</mark> والأجمل والأمثل للسكن حيث. حرصنا على اختيار الموقع والإطلالة على أجـمـل موقـع في مخـطط درب الحرمين حيــث يـقـام مشـروع غاردين فيو على القطع أرقام 117 و119 مـن مخـطط درب الحـرمـين النـمـوذجي بـواجهة شمـالــيـة وإطــلالة فـريـدة على الحـديقة المـركـزية.