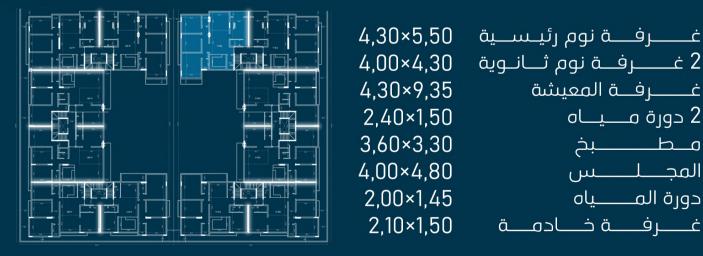

مساحة : 190 م2

| 4,30×5,50 | غــــــرفــــة نوم رئيــســية  |
|-----------|--------------------------------|
| 4,00×4,30 | 2 غـــــرفـــة نوم ثـــانــوية |
| 4,30×9,35 | غــــــرفـــة المعيشة          |
| 2,40×1,50 | 2 دورة مــــيـــاه             |
| 3,60×3,30 | مــطــــــبخ                   |
| 4,00×4,80 | المجـــلــــس                  |
| 2 00×1 45 | دورة المــــــاه               |